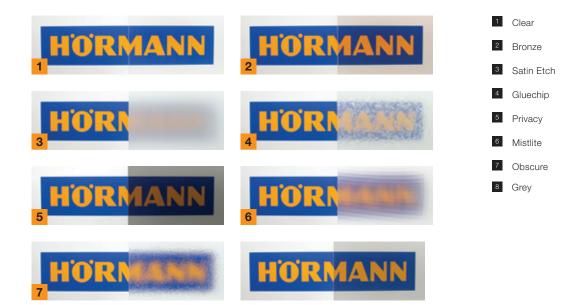

### Glass Options

\*Glass Options are available in both uninsulated or insulated variants.

Window Design Options