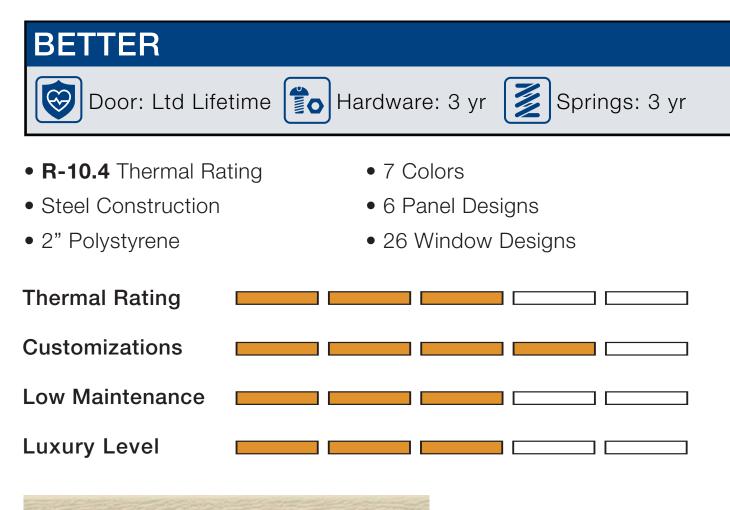

# THERMA TECH 3500

Residential Steel Garage Doors



Almond Cottage with Stockbridge Windows







### Section Detail

SECTION DETAIL Therma Tech 3500 panels are produced in a woodgrain texture exterior face and stucco interior surface. All doors are customizable with 26 window designs and include clear annealed glass.

Left Facing Page Image: Almond Cottage with Stockbridge Windows

Bottom Left Image:

Close-up of an almond cottage panel with

woodgrain texture

**Panel Features** 

# The Industry Leader in Innovative Door Safety, Durability, and Efficiency



brittle plastic retainers.

Panel Design Options

# Panel Design Options

#### CHOOSE YOUR PANEL DESIGN.

Panels come in six different styles allowing you to choose the perfect match for the design of your home.







| 4 |  |
|---|--|

| 5 |  |
|---|--|



Color & Glass Options



### Glass Options

\*Glass Options are avai