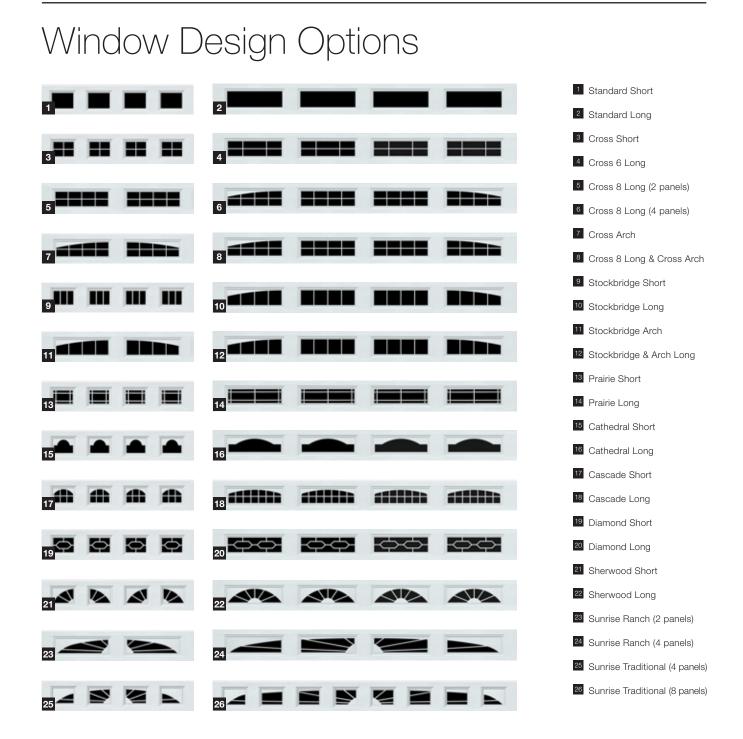

### Glass Options

\*Glass Options are available in both uninsulated or insulated variants.

Window Design Options