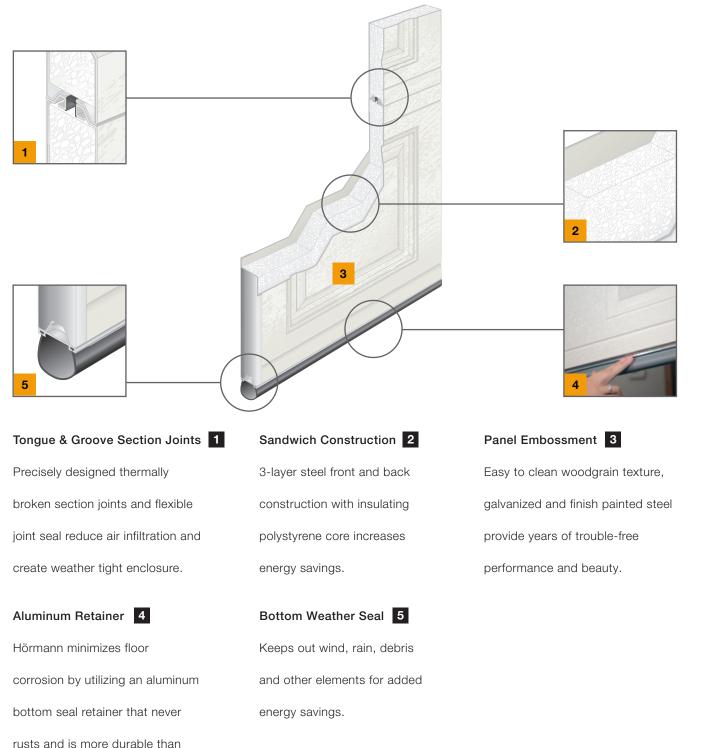

### Section Detail

SECTION DETAIL Therma Tech 3500 panels are produced in a woodgrain texture exterior face and stucco interior surface. All doors are customizable with 26 window designs and include clear annealed glass.

Left Facing Page Image: Almond Cottage with Stockbridge Windows

Bottom Left Image:

Close-up of an almond cottage panel with

woodgrain texture

**Panel Features** 

# The Industry Leader in Innovative Door Safety, Durability, and Efficiency

brittle plastic retainers.

Panel Design Options