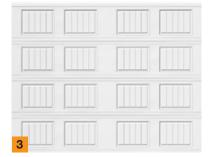

# Panel Design Options

#### CHOOSE YOUR PANEL DESIGN.

Panels come in six different styles allowing you to choose the perfect match for the design of your home.

| 4 |  |
|---|--|

| 5 |  |
|---|--|

Color & Glass Options