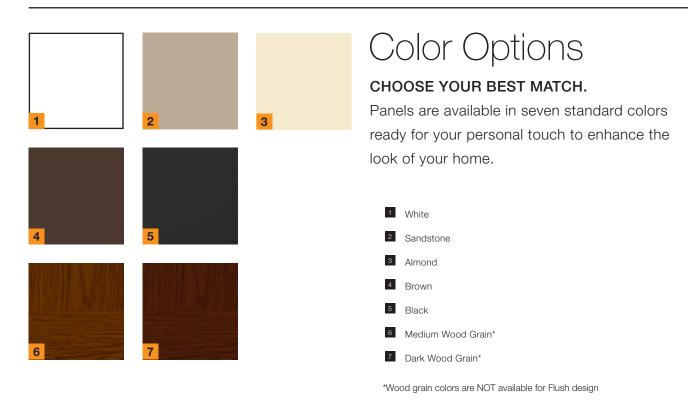

#### CHOOSE YOUR PANEL DESIGN.

Panels come in six different styles allowing you to choose the perfect match for the design of your home.

| 4 |  |
|---|--|

| 5 |  |
|---|--|

Color & Glass Options