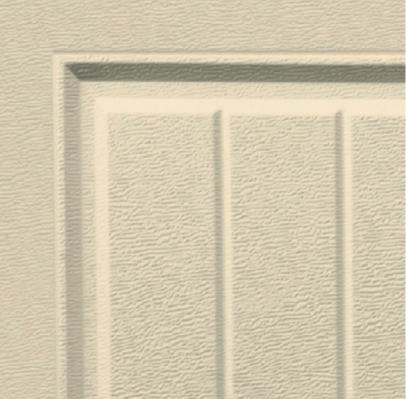

Left Facing Page Image: Almond Cottage with Stockbridge Windows

Bottom Left Image:

Close-up of an almond cottage panel with

woodgrain texture

**Panel Features** 