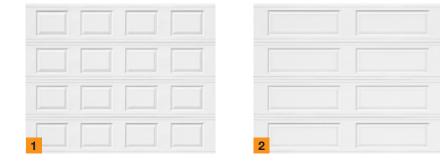

# Panel Design Options

#### CHOOSE YOUR PANEL DESIGN.

Panels come in six different styles allowing you to choose the perfect match for the design of your home.

| 4 |  |
|---|--|

| 5 |  |
|---|--|

Color & Glass Options