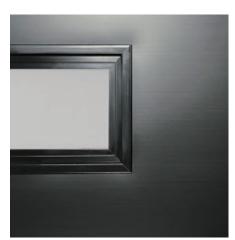

# PANEL DESIGN OPTIONS

# Section Detail

Modern Tech panels are produced in smooth heavyduty 24 gauge exterior skin. All doors are customizable with 46 panel and window combinations and include high quality painted aluminum frame with clear annealed glass.

2 Black Satin

3 Dark Bronze

4 Brushed Nickel

5 Patina

6 Graphite

\*Glass Options are available in both uninsulated or insulated variants

<sup>2</sup> Bronze

3 Satin Etch