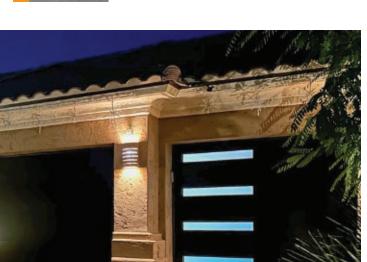

# Modern Tech 3550

- R-10.4 Thermal Rating
- 24 ga. Steel
- 2" Sections
- 6 Colors
- 40+ Designs

# SAFETY, DURABILITY, EFFICIENCY

Black satin, dark bronze, brushed nickel, and white never looked so good. These contemporary panel colors are standard on the Modern Tech 3550 and have the refined appearance of aluminum though are smooth, heavy-duty 24-gauge steel.