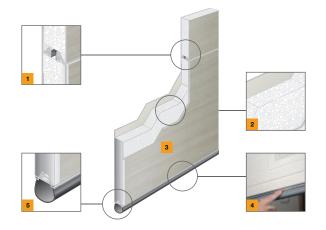

#### Tongue & Groove 1 **Section Joints**

Precisely designed thermally broken section joints reduce air infiltration and create weathertight seal.

#### Aluminum Retainer

Hörmann minimizes floor corrosion by utilizing an aluminum bottom seal retainer that never rusts and is more durable than brittle plastic retainers.

#### Sandwich Construction

3-layer steel front and back construction with insulating polystyrene core increases energy savings.

#### Bottom Weather 5 Seal

Keeps out wind, rain, debris and other elements for added energy savings.

#### Smooth Steel Texture

Heavy-duty 24 gauge steel exterior skin comes in four attractive colors.