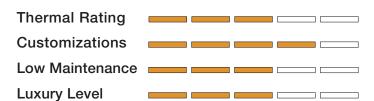

# Modern Tech 3550

- R-10.4 Thermal Rating
- 24 ga. Steel
- 2" Sections
- 6 Colors
- 40+ Designs

# SAFETY, DURABILITY, EFFICIENCY

Black satin, dark bronze, brushed nickel, and white never looked so good. These contemporary panel colors are standard on the Modern Tech 3550 and have the refined appearance of aluminum though are smooth, heavy-duty 24-gauge steel.