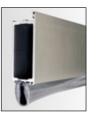

### 2

Deep tongue and groove section joints contribute to the door's excellent strength.

A plethora of high quality seals, spacers and retainers ensure maximum protection against outside elements while keeping your garage well insulated.

3

The bottom weather seal keeps out wind, rain, debris and other

elements for added energy savings.

FingerGuard™ Pinch Resistant

The FingerGuard<sup>™</sup> section joint and hinges provide air-tight seal and prevent finger injuries inside and outside.