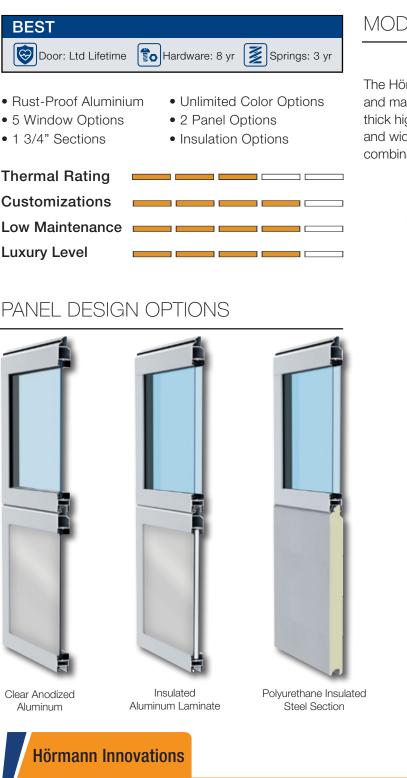

# Classic Safe 7200

## MODERN, STUNNING, SAFE

The Hörmann Classic Safe 7200 provides a modern look and maximizes the natural light in any garage. The 1<sup>3</sup>/<sub>4</sub>" thick high quality glazing frames in anodized aluminum and wide range of design options have proven a winning combination designed for strength and durability.

1

Rust proof, smooth and sleek satin finish

of the clear anodized aluminum glazing frames enhances the beauty of contemporary design while providing years of trouble-free performance.

### 2

Deep tongue and groove section joints contribute to the door's excellent strength.

A plethora of high quality seals, spacers and retainers ensure maximum protection against outside elements while keeping your garage well insulated.

3

The bottom weather seal keeps out wind, rain, debris and other

elements for added energy savings.

FingerGuard™ Pinch Resistant

The FingerGuard<sup>™</sup> section joint and hinges provide air-tight seal and prevent finger injuries inside and outside.