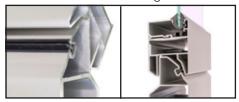

1

Rust proof, smooth and sleek satin finish

of the clear anodized aluminum glazing frames enhances the beauty of contemporary design while providing years of trouble-free performance.

### 2

Deep tongue and groove section joints contribute to the door's excellent strength.

A plethora of high quality seals, spacers and retainers ensure maximum protection against outside elements while keeping your garage well insulated.

3

The bottom weather seal keeps out wind, rain, debris and other

elements for added energy savings.

FingerGuard™ Pinch Resistant

The FingerGuard<sup>™</sup> section joint and hinges provide air-tight seal and prevent finger injuries inside and outside.

#### Top weather seal

Hörmann's optional top weather seal is made of high quality material to provide an extra peace of mind

#### Between Section & Glazing Seals

Factory installed between section weather seal and glazing seal offer maximum protection from the outside elements while further enhancing the