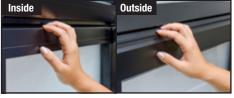

3

The bottom weather seal keeps out wind, rain, debris and other

elements for added energy savings.

FingerGuard™ Pinch Resistant

The FingerGuard<sup>™</sup> section joint and hinges provide air-tight seal and prevent finger injuries inside and outside.