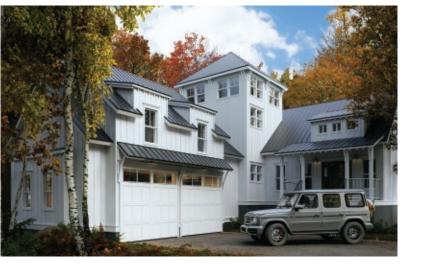

# ELEGANCE, DURABILITY & EFFICIENCY

With the timelessness of a traditional carriage style door and the durability of steel, the Therma Style 5500 is a great value when shopping for a custom garage door on a budget. Available in 66 panel and window combinations, this is a unique door that will showcase your personal style.