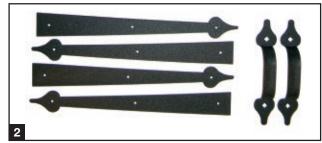

# DECORATIVE HARDWARE OPTIONS

- 1 Clear 2 Bronze 4 Black Laminated 5 Satin Etch

- \*Glass Options are available in both uninsulated or insulated variants
- \*\*Laminate glass options not available in insulated variant

- Deco Kit B Malleable Iron
- Deco Kit C Stamped Steel