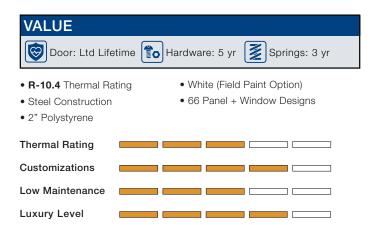

# ELEGANCE, DURABILITY & EFFICIENCY

With the timelessness of a traditional carriage style door and the durability of steel, the Therma Style 5500 is a great value when shopping for a custom garage door on a budget. Available in 66 panel and window combinations, this is a unique door that will showcase your personal style.