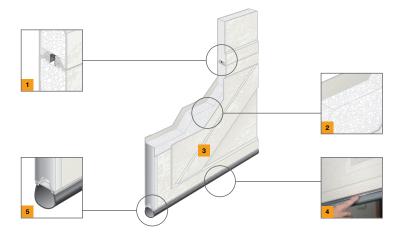

# Section Detail

**SECTION DETAIL** Therma Style panels are produced in woodgrain textured heavy-duty steel exterior skin. All doors are customizable with 66 panel and window combinations and include clear annealed glass.

## Tongue & Groove **Section Joints**

Precisely designed thermally broken section joints reduce air infiltration and create weathertight seal.

#### Panel **Embossment**

Easy to clean woodgrain texture, galvanized and finish painted steel provide years of trouble-free performance and beauty.

3

5

# **Bottom Weather** Seal

Keeps out wind, rain, debris and other elements for added energy savings for your peace of mind.

### Sandwich Construction 2

3-layer steel front and back construction with insulating polystyrene core increases energy savings and smooth operation.

### **Aluminum Retainer**

Hörmann minimizes floor corrosion by utilizing an aluminum bottom seal retainer that never rusts and is more durable than brittle plastic retainers.