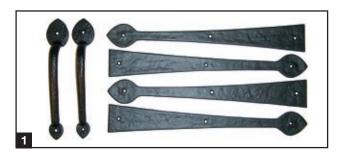

# DECORATIVE HARDWARE OPTIONS

- 1 Clear 2 Bronze 4 Black Laminated 5 Satin Etch

- \*Glass Options are available in both uninsulated or insulated variants
- \*\*Laminate glass options not available in insulated variant

- Deco Kit B Malleable Iron
- Deco Kit C Stamped Steel