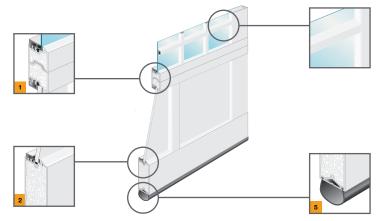

#### Tongue & Groove Section Joints

Precisely designed thermally broken section joints reduce air infiltration and create weather-tight

#### **Glazing Options**

1/8" clear tempered glass is standard and 1/2" insulated glass is optional with various glass pane design options. 1/4" white laminated glass is also an option.

#### Standard Insulation

Framing members and aluminum panels have a polystyrene core insulation for thermal and acoustic advantages.

2

#### Aluminum Construction

Commercial grade extruded aluminum frame and design overlays are mechanically fastened at joints.

## **Bottom Weather**

Keeps out wind, rain, debris and other elements for added energy savings.