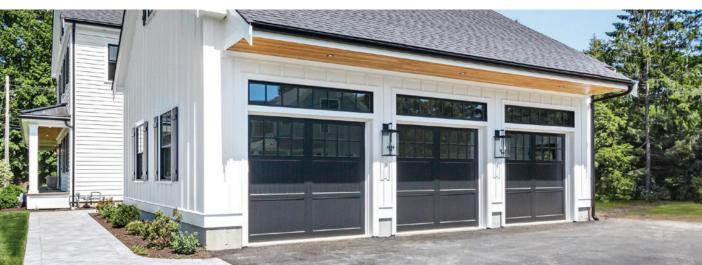

### STYLE, DURABILITY, SAFETY

The elegant charm of a classic wooden carriage house style door meets durable, maintenance-free construction. Our latest manufacturing technology combines a modern, aluminum garage door with the sophisticated appearance of classic, natural wood. Insulated 2" thick aluminum panels integrated with commercial grade extruded aluminum overlays create a strong, weather resistant door (R-5.6 thermal rating).