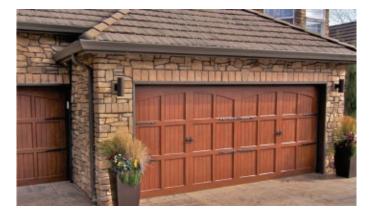

### STYLE, DURABILITY, SAFETY

The elegant charm of a classic wooden carriage house style door meets durable, maintenance-free construction. Our latest manufacturing technology combines a modern, aluminum garage door with the sophisticated appearance of classic, natural wood. Insulated 2" thick aluminum panels integrated with commercial grade extruded aluminum overlays create a strong, weather resistant door (R-5.6 thermal rating).