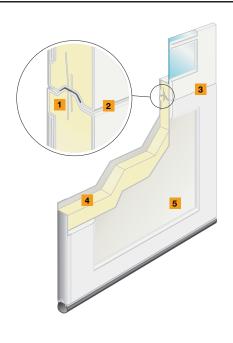

## SAFETY, INSULATION & STRENGTH

#### Precise Thermal Break

1

3

Increased thermal efficiency is achieved by our conductionresistrant thermal break.

Custom Overlays on Smooth Polyurethane Insulated Panels

Custom-machined overlay material enables multitudes of design options along with the beauty of recessed window placement. Smooth, triplereinforced steel extends across the entire section for robust hardware mounting. An internal steel layer creates additional stability.

#### Insulated Tongue & Groove

Our joints are sealed with insulating foam and joint tape to reduce air flow and heat loss.

2

4

5

#### Proprietary Urethane Blend

Perfected over generations, our precisely-engineered polyurethane outperforms its competitors in strength, energy efficiency, and density every time.

#### **Steel Construction**

Our top-of-the-line galvanized steel is treated with 4 layers of strength and weather resistance.

25 DXMXA 26 DKM0A