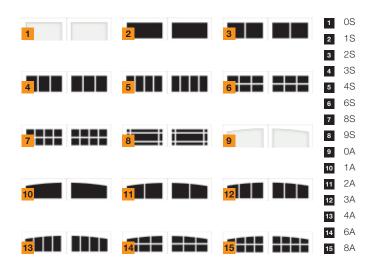

#### Insulated Tongue & Groove

Our joints are sealed with insulating foam and joint tape to reduce air flow and heat loss.

2

4

5

#### Proprietary Urethane Blend

Perfected over generations, our precisely-engineered polyurethane outperforms its competitors in strength, energy efficiency, and density every time.

#### **Steel Construction**

Our top-of-the-line galvanized steel is treated with 4 layers of strength and weather resistance.



25 DXMXA 26 DKM0A

# Section Detail

SECTION DETAIL

Our Clima Elite window mullion has no joints, attractive detailing, and crisp corners. Glass is sealed with bonding tape around the perimeter of the window and on the back of the grid, providing superior weather protection and greater ease when field painting.

### WINDOW DESIGNS

# GLASS OPTIONS





\*Glass Options are available in uninsulated or insulated variants \*\*Laminate glass options not available in insulated variant



USA Toll Free: 800.365.3667 Email: info@hormann.us Website: hormann.us Canada Toll Free: 866.792.9968 Email: info@hormann.ca Website: hormann.ca

#### Mexico

Toll Free: 52 (81) 8308 7481 Email: info@hormann.com.mx Website: hormann.mx



AVAILABLE FROM:







AIA Continuing Education Provider







We reserve the right to change specifications without notice. ©Hörmann (Issue 8.2024)