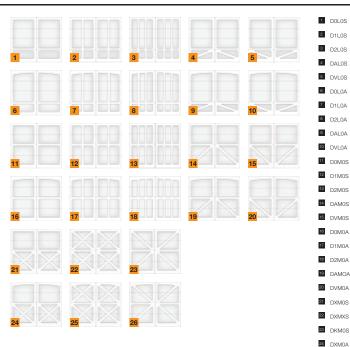

# Clima Elite 5800



# BEST Door: Ltd Lifetime Hardware: 5 yr Springs: 3 yr R-15.7 Thermal Rating Steel Construction 2" Door White (Field Paint Option) 144 Panel + Window Designs 1-1/2" Polyurethane Insulation

 Thermal Rating

Customizations

Low Maintenance

Luxury Level

## SAFETY, INSULATION & STRENGTH



# PANEL DESIGN OPTIONS



# PANEL DESIGN GROUPS



#### Precise Thermal Break

1

3

Increased thermal efficiency is achieved by our conductionresistrant thermal break.

Custom Overlays on Smooth Polyurethane Insulated Panels

Custom-machined overlay material enables multitudes of design options along with the beauty of recessed window placement. Smooth, triplereinforced steel extends across the entire section for robust hardware mounting. An internal steel layer creates additional stability.

#### Insulated Tongue & Groove

Our joints are sealed with insulating foam and joint tape to reduce air flow and heat loss.

2

4

5

#### Proprietary Urethane Blend

Perfected over generations, our precisely-engineered polyurethane outperforms its competitors in strength, energy efficiency, and density every time.

#### **