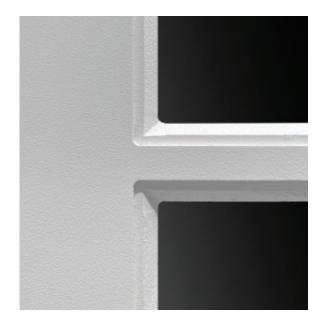

### Section Detail

Our Clima Elite window mullion has no joints, attractive detailing, and crisp corners. Glass is sealed with bonding tape around the perimeter of the window and on the back of the grid, providing superior weather protection and greater ease when field painting.