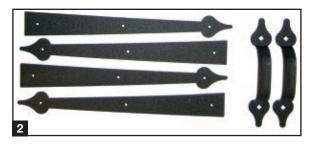

# Decorative Hardware Options

Enhance the look of your garage door with our attractive powder coated decorative hardware kits.

- Deco Kit B Malleable Iron
- Deco Kit C Stamped Steel