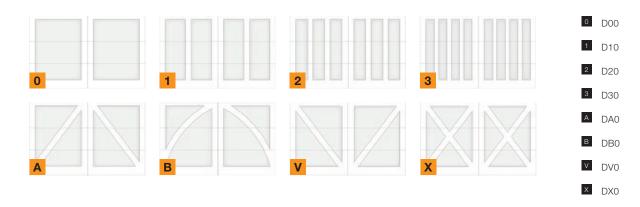

# Panel Design Groups

# Window Designs

Pair any panel design from the above groups (0, 1, 2, 3, A, B, V, X) with any window layout below.

## Mix & Match

By mixing and matching panel designs with window designs you can create all sorts of looks to perfectly match your home's aesthetic.