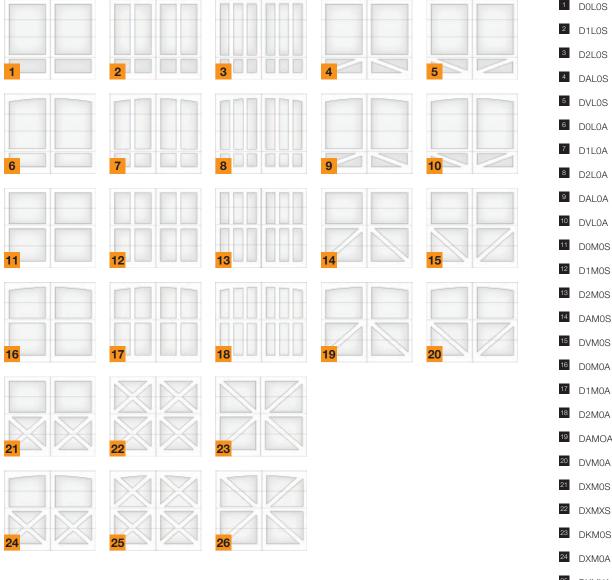

# Panel Design Groups L & M

#### CHOOSE YOUR PANEL DESIGN.

Panels come in four different styles allowing you to choose the perfect match for the design of your home.

- 1 DOLOS
- 2 D1L0S
- 3 D2L0S
- 4 DALOS
- DVL0S
- 6 DOLOA
- 7 D1L0A
- D2L0A
- 9 DALOA
- 10 DVL0A
- 11 DOMOS
- 12 D1M0S
- 13 D2M0S
- 14 DAMOS
- D0M0A
- D1M0A
- D2M0A
- DAMOA
- DVM0A
- DXM0S
- 22 DXMXS
- 23 DKM0S
- DXM0A
- 25 DXMXA
- 26 DKM0A

#### Clima Elite 5800

Panel Design Options