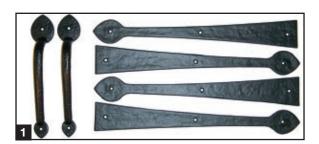

# Decorative Hardware Options

Enhance the look of your garage door with our attractive powder coated decorative hardware kits.

- Deco Kit B Malleable Iron
- Deco Kit C Stamped Steel