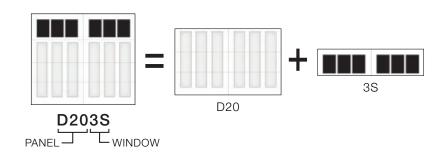

# Window Designs

Pair any panel design from the above groups (0, 1, 2, 3, A, B, V, X) with any window layout below.

## Mix & Match

By mixing and matching panel designs with window designs you can create all sorts of looks to perfectly match your home's aesthetic.