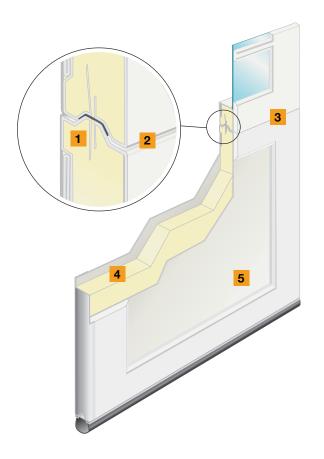

#### Precise Thermal Break

1

Increased thermal efficiency is achieved by our conductionresistrant thermal break.

#### Insulated Tongue & Groove

2

Our joints are sealed with insulating foam and joint tape to reduce air flow and heat loss.

#### Custom Overlays on Smooth Polyurethane Insulated Panels

3

Custom-machined overlay material enables multitudes of design options along with the beauty of recessed window placement. Smooth, triple-reinforced steel extends across the entire section for robust hardware mounting. An internal steel layer creates additional stability.

#### Proprietary Urethane Blend

4

Perfected over generations, our precisely-engineered polyurethane outperforms its competitors in strength, energy efficiency, and density every time.

#### **Steel Construction**

5

Our top-of-the-line galvanized steel is treated with 4 layers of strength and weather resistance.