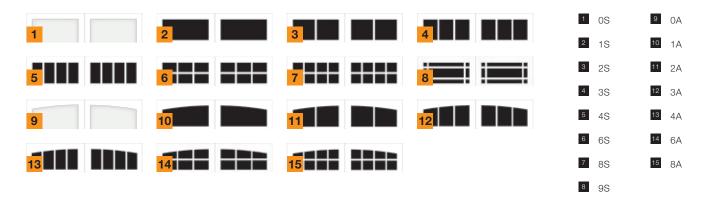

# Window Designs

Pair any panel design from the above groups (0, 1, 2, 3, A, B, V, X) with any window layout below.

## Mix & Match

By mixing and matching panel designs with window designs you can create all sorts of looks to perfectly match your home's aesthetic.