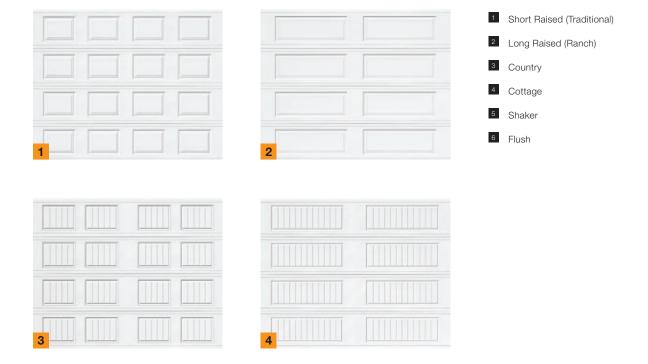

#### CHOOSE YOUR PANEL DESIGN.

Panels come in six different styles allowing you to choose the perfect match for the design of your home.

Color & Glass Options