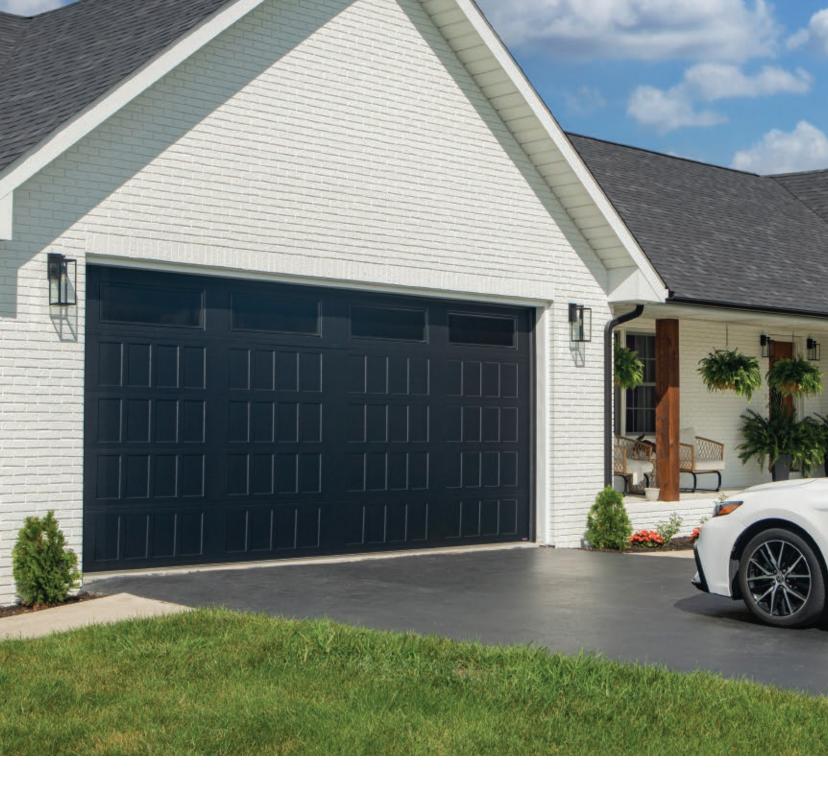

# THERMA TECH 3400

Residential Steel Garage Doors

White Long Raised with Modern Lite R LH Panels