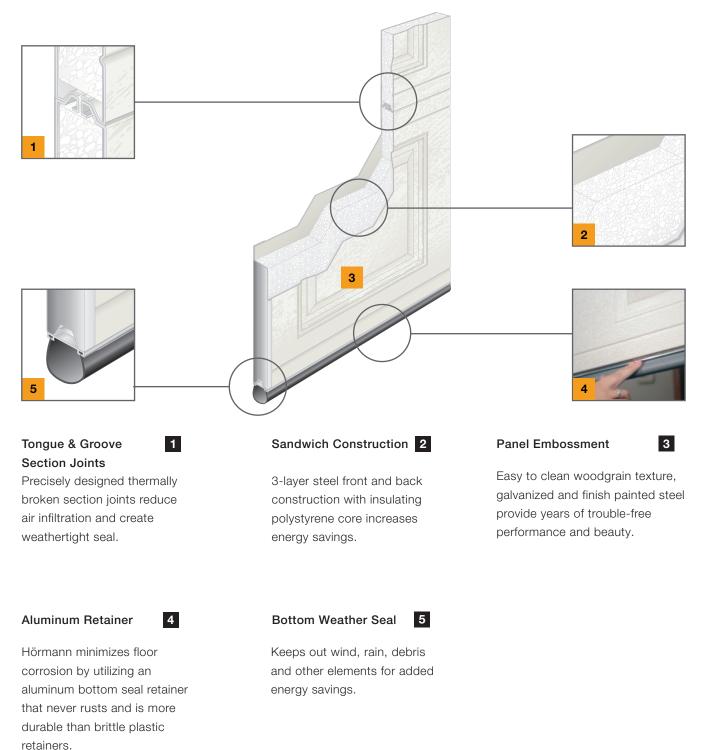

# THERMA TECH 3400

Residential Steel Garage Doors



White Long Raised with Modern Lite R LH Panels





## Section Detail

**SECTION DETAIL** Therma Tech panels are produced in a woodgrain texture exterior face and stucco interior surface. All doors are customizable with 26 window designs and include clear annealed glass.

Panel Features

## The Industry Leader in Innovative Door Safety, Durability, and Efficiency



## Panel Design Options

#### CHOOSE YOUR PANEL DESIGN.

Panels come in six different styles allowing you to choose the perfect match for the design of your home.







Color & Glass Options



# 10 Medium Oak

- 11 Walnut
- 12 Rosewood

### Glass Options

\*Glass Options are available in both uninsulated or insulated variants



1 Standard Short

Window Design Options



SIZ

¢

⇒

Φ

¢

SIZ.



# HÖRMANN NORTH AMERICA

Sparta, TN - North American Headquarters / Sectional Doors

# SIX PRODUCTION PLANTS, ONE FAMILY

As one of the world's leading manufacturers of door systems, we're committed to providing the best quality, value, and selection. Whether residential, commercial or industrial, we have the solutions you're looking for. Each Hörmann product gives you the perfect array of bene