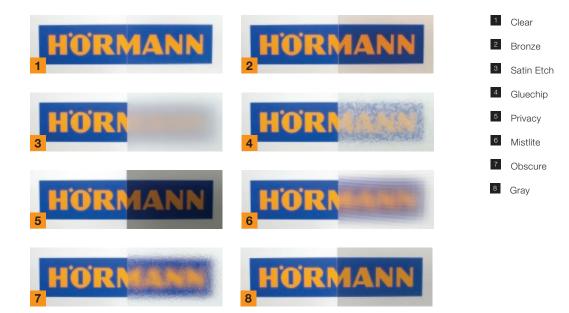

### Glass Options

\*Glass Options are available in both uninsulated or insulated variants

1 Standard Short

Window Design Options

SIZ

¢

⇒

Φ