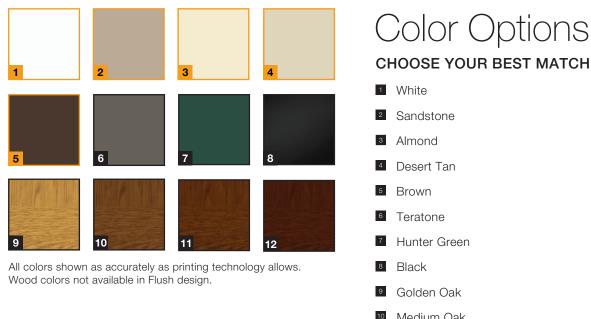

# THERMA TECH 3400

Residential Steel Garage Doors



White Long Raised with Modern Lite R LH Panels





## Section Detail

**SECTION DETAIL** Therma Tech panels are produced in a woodgrain texture exterior face and stucco interior surface. All doors are customizable with 26 window designs and include clear annealed glass.

Panel Features

## The Industry Leader in Innovative Door Safety, Durability, and Efficiency



## Panel Design Options

#### CHOOSE YOUR PANEL DESIGN.

Panels come in six different styles allowing you to choose the perfect match for the design of your home.







Color & Glass Options



# 10 Medium Oak

- 11 Walnut
- 12 Rosewood

### Glass Options

\*Glass Options are available in both uninsulated or insulated variants



1 Standard Short

Window Design Options



SIZ

¢

⇒

Φ

¢

SIZ.



# HÖRMANN NORTH AMERICA

Sparta, TN - North American Headquarters / Sectional Doors

# SIX PRODUCTION PLANTS, ONE FAMILY

As one of the world's leading manufacturers of door systems, we're committed to providing the best quality, value, and selection. Whether residential, commercial or industrial, we have the solutions you're looking for. Each Hörmann product gives you the perfect array of benefits and options to satisfy your customers.



USA Toll Free: 800.365.3667 Email: info@hormann.us Website: hormann.us

Canada Toll Free: 866.792.9968 Email: info@hormann.ca Website: hormann.ca

M