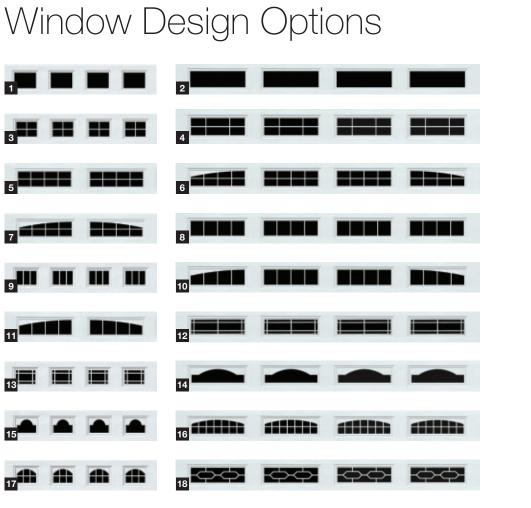

### Glass Options

\*Glass Options are available in both uninsulated or insulated variants

1 Standard Short

Window Design Options

SIZ

¢

⇒

Φ