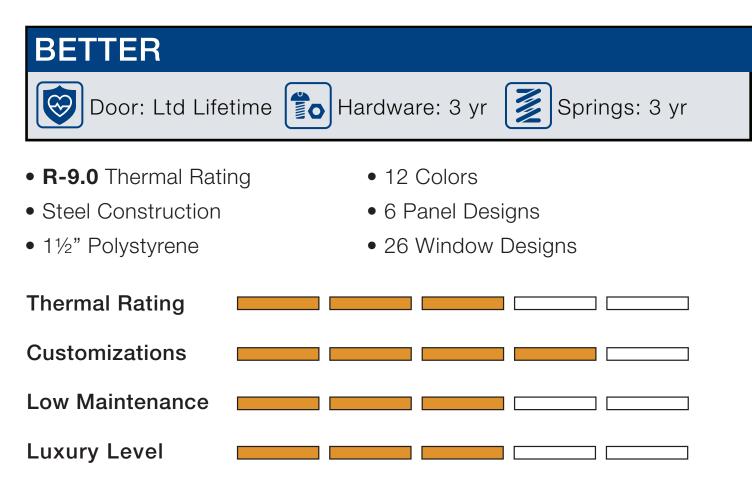

# THERMA TECH 3400

Residential Steel Garage Doors



White Long Raised with Modern Lite R LH Panels





## Section Detail

**SECTION DETAIL** Therma Tech panels are produced in a woodgrain texture exterior face and stucco interior surface. All doors are customizable with 26 window designs and include clear annealed glass.

Panel Features

## The Industry Leader in Innovative Door Safety, Durability, and Efficiency



## Panel Design Options

#### CHOOSE YOUR PANEL DESIGN.

Panels come in six different styles allowing you to choose the perfect match for the design of your home.







Color & Glass Options



# 10 Medium Oak

- 11 Walnut
- 12 Rosewood

### Glass Options

\*Glass Options are available in both uninsulated or insulated variants



1 Standard Short

Window Design Options



SIZ

¢

⇒

Φ

¢

SIZ.



# HÖRMANN NORTH AMERICA

Sparta, TN - North American Headquarters / Sectional