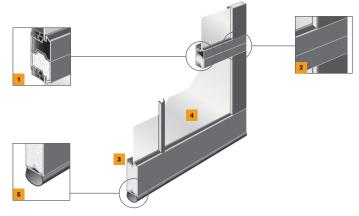

#### Tongue & Groove Section Joints

Precisely designed thermally broken section joints reduce air infiltration and create weathertight seal.

# Optional Insulation 3

Options include (EPS) polystyrene insulation in the door frame as well as insulated glass.

#### **Bottom Weather Seal**

Keeps out wind, rain, debris and other elements for added energy savings.

#### Anodized Aluminum 2 Frame

Frame members are mechanically fastened at joints creating an exceptionally high strength door frame.

### Glass Panels

1/8" clear tempered glass is standard and other obscure or tinted glass are available.

- Clear Anodized
- Dark Bronze Anodized
- Black Anodized
- 4 White
- 5 Dark Cherry
- 6 Dark Fir
- 7 Mahogany
- 8 Dark Walnut
- 9 Italian Rosewood