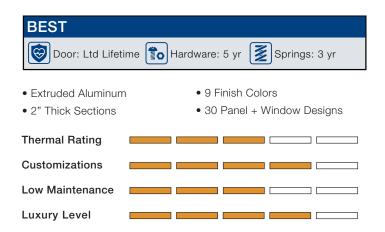

# Modern Classic 7500





# PANEL DESIGN OPTIONS





16 MC59-DC

# SAFETY, LUXERY & SELECTION

One of our best models for enclosing outdoor living areas or for a new garage door to complement the architecture of a modern home, is the stylish Modern Classic 7500. With its completely clear panel, this modern and architecturally refined garage door will instantly boost your home's curb appeal.



#### Tongue & Groove Section Joints

Precisely designed thermally broken section joints reduce air infiltration and create weathertight seal.

# Optional Insulation 3

Options include (EPS) polystyrene insulation in the door frame as well as insulated glass.

#### **Bottom Weather Seal**

Keeps out wind, rain, debris and other elements for added energy savings.

#### Anodized Aluminum 2 Frame

Frame members are mechanicall