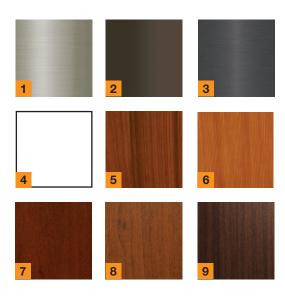

### Glass Panels

1/8" clear tempered glass is standard and other obscure or tinted glass are available.

- Clear Anodized
- Dark Bronze Anodized
- Black Anodized
- 4 White
- 5 Dark Cherry
- 6 Dark Fir
- 7 Mahogany
- 8 Dark Walnut
- 9 Italian Rosewood