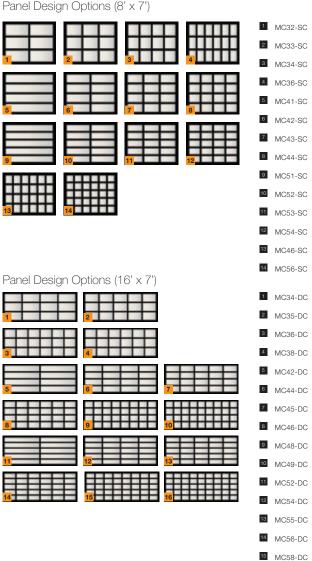

# Modern Classic 7500





# PANEL DESIGN OPTIONS





16 MC59-DC

# SAFETY, LUXERY & SELECTION

One of our best models for enclosing outdoor living areas or for a new garage door to complement the architecture of a modern home, is the stylish Modern Classic 7500. With its completely clear panel, this modern and architecturally refined garage door will instantly boost your home's curb appeal.



#### Tongue & Groove Section Joints

Precisely designed thermally broken section joints reduce air infiltration and create weathertight seal.

# Optional Insulation 3

Options include (EPS) polystyrene insulation in the door frame as well as insulated glass.

#### **Bottom Weather Seal**

Keeps out wind, rain, debris and other elements for added energy savings.

#### Anodized Aluminum 2 Frame

Frame members are mechanically fastened at joints creatin