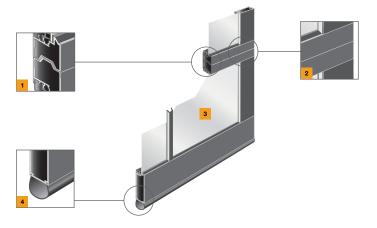

### Tongue & Groove Section Joints

Precisely designed section joints with compressible gasket reduce air infiltration and create weathertight seal.

# Glass Options 3

1/8" Satin Etch Glass, 7/32" White Laminate or 7/32" Black Laminate glass options offer exceptional looks.

#### Anodized Aluminum Frame 2

Frame members are mechanically fastened at joints creating an exceptionally high strength door frame.

## Bottom Weather Seal 4

Keeps out wind, rain, debris and other elements for added energy savings.

- 1 White Laminated
- 2 Black Laminated
- 3 Satin Etch