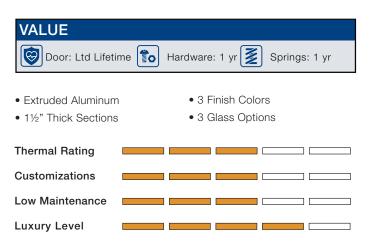

# SAFETY, LUXERY & SELECTION

Whether it's for enclosing outdoor living areas or for a new garage door to complement the architecture of a modern home, the trendsetting Luma Classic 7400 is a crowd pleaser. A true stile-and-rail garage door, the Luma Classic 7400 is 1-1/2" thick and made with an all-aluminum construction; frame members are mechanically fastened at joints for an exceptionally high strength door frame. Precisely designed section joints with compressible gaskets reduce air infiltration and create a weathertight seal.