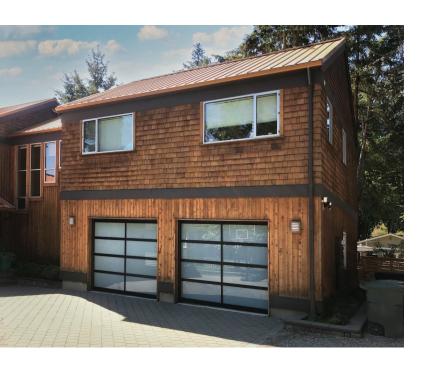

# Luma Classic 7400

# SAFETY, LUXERY & SELECTION

Whether it's for enclosing outdoor living areas or for a new garage door to complement the architecture of a modern home, the trendsetting Luma Classic 7400 is a crowd pleaser. A true stile-and-rail garage door, the Luma Classic 7400 is 1-1/2" thick and made with an all-aluminum construction; frame members are mechanically fastened at joints for an exceptionally high strength door frame. Precisely designed section joints with compressible gaskets reduce air infiltration and create a weathertight seal.

# CHOOSE YOUR BEST MATCH.

Panels are available in four standard colors ready for your personal touch to enhance the look of your home.