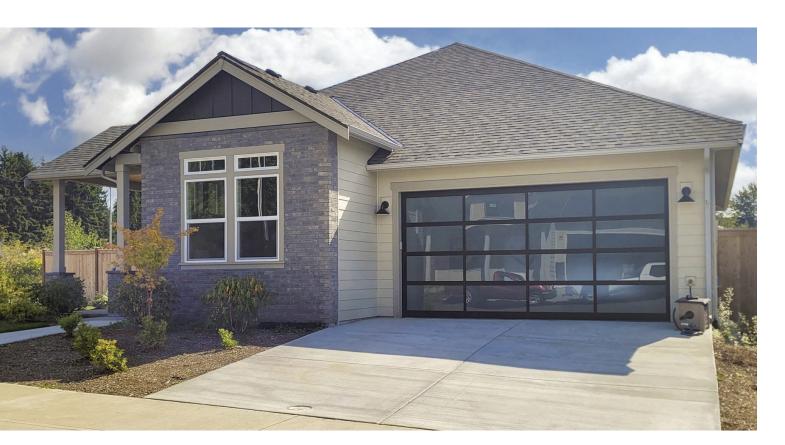

# SAFETY, LUXERY & SELECTION

Whether it's for enclosing outdoor living areas or for a new garage door to complement the architecture of a modern home, the trendsetting Luma Classic 7400 is a crowd pleaser. A true stile-and-rail garage door, the Luma Classic 7400 is 1-1/2" thick and made with an all-aluminum construction; frame members are mechanically fastened at joints for an exceptionally high strength door frame. Precisely designed section joints with compressible gaskets reduce air infiltration and create a weathertight seal.

# CHOOSE YOUR BEST MATCH.

Panels are available in four standard colors ready for your personal touch to enhance the look of your home.