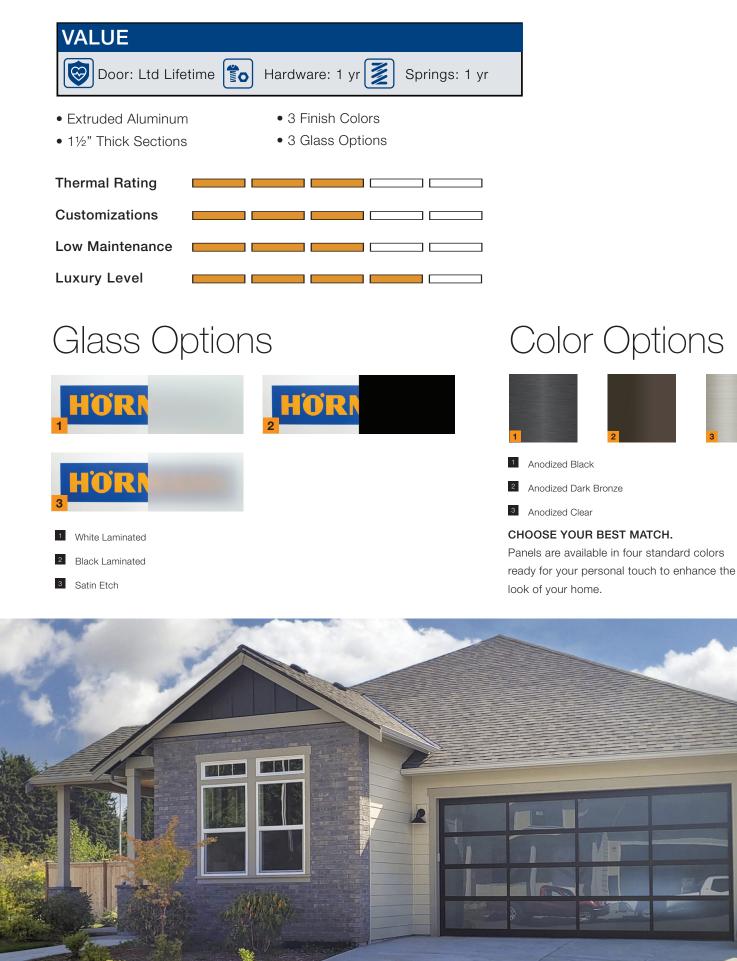

#### Glass Options 3

1/8" Satin Etch Glass, 7/32" WhiteLaminate or 7/32" Black Laminateglass options offer exceptionallook.