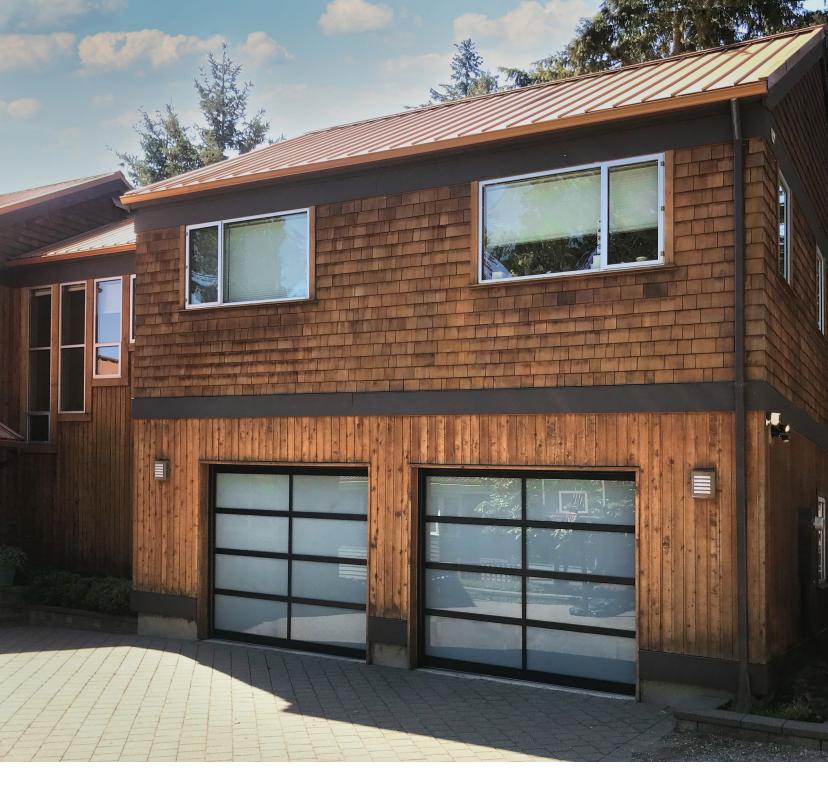

## LUMA CLASSIC 7400

Contemporary Style Aluminum Garage Doors

## Luma Classic 7400

Formally marketed as Builder Classic

### Luma Classic 7400

Panel Features