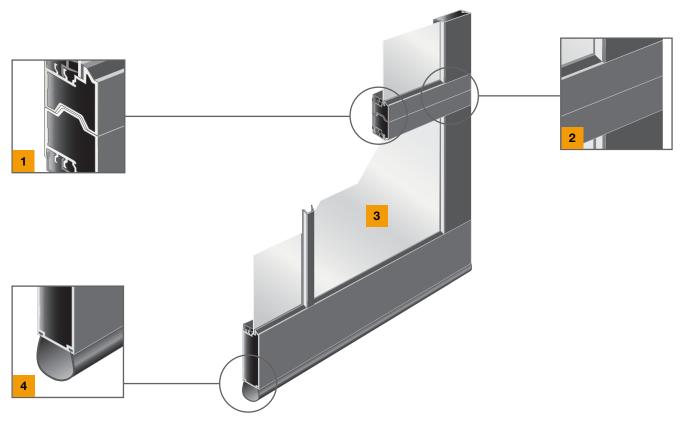

# The Industry Leader in Innovative Door Safety, Luxury, and Selection

Tongue & Groove Section JointsPrecisely designed section jointswith compressible gasket reduceair infiltration and create weathertight seal.

#### Glass Options 3

1/8" Satin Etch Glass, 7/32" WhiteLaminate or 7/32" Black Laminateglass options offer exceptionallook.

#### Anodized Aluminum Frame 2

Frame members are mechanically fastened at joints creating an exceptionally high strength door frame.

Keeps out wind, rain, debris and other elements for added energy savings.

Bottom Weather Seal 4

| Door Size | Door Frame<br>Sections/Panels |
|-----------|-------------------------------|
| 8' x 7'   | 4/2                           |
| 8' x 8'   | 4/2                           |
| 9' x 7'   | 4/2                           |
| 9' x 8'   | 4/2                           |
| 16' x 7'  | 4/4                           |
| 16' x 8'  | 4/4                           |