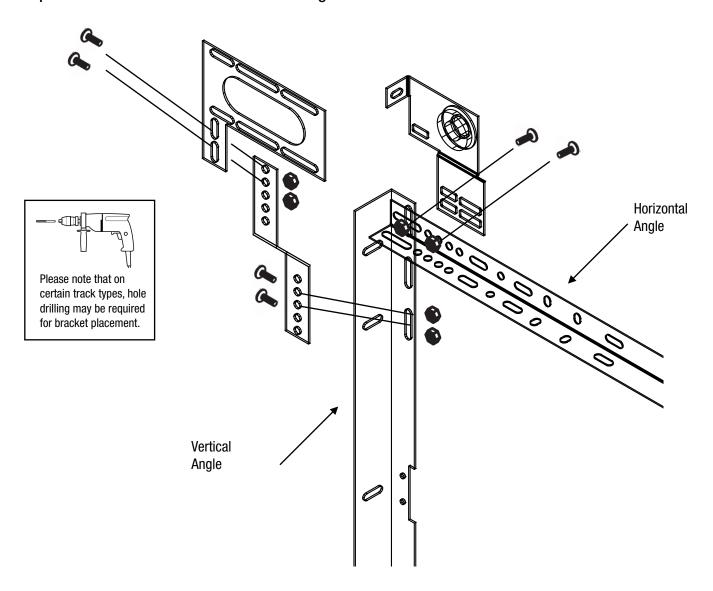

- **Step 1.** Loosely install bracket to vertical angle. The bracket bolts to the included slots at the top of the angle.
- Step 2. Install track as normal.
- **Step 3.** Attach operator to the hole pattern that lines up with the torsion assembly.
- Step 4. Tighten down all bolts.