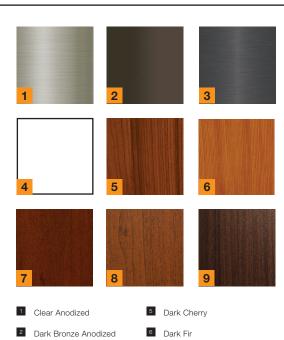

# Glass Panels

1/8" clear tempered glass is standard and other obscure or tinted glass are available.

7 Mahogany

8 Dark Walnut

9 Italian Rosewood

# HORMANN HORMANN

- HÖRN 9
- 1 Clear
- 2 Privacy
- 3 Obscure
- 4 Bronze
- Mistlite
- 6 Satin Etch
- 7 Frosted Gluechip
- 8 Black Laminated
- 9 White laminated

## USA

Black Anodized

4 White

Toll Free: 800.365.3667 Email: info@hormann.us Website: hormann.us