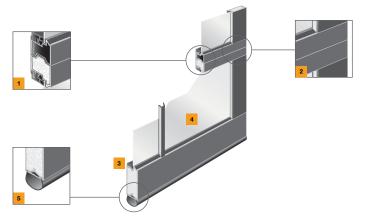

### Tongue & Groove Section Joints

Precisely designed thermally broken section joints reduce air infiltration and create weathertight seal.

# Optional Insulation 3

Options include (EPS) polystyrene insulation in the door frame as well as insulated glass.

## Bottom Weather Seal 5

Keeps out wind, rain, debris and other elements for added energy savings.

# Anodized Aluminum 2 Frame

Frame members are mechanically fastened at joints creating an exceptionally high strength door frame.

# Glass Panels

1/8" clear tempered glass is standard and other obscure or tinted glass are available.

7 Mahogany

8 Dark Walnut

9 Italian Rosewood