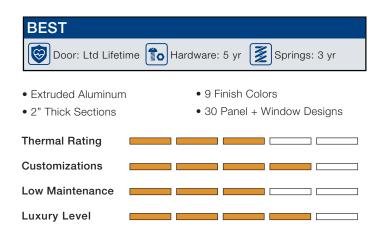

# SAFETY, LUXERY & SELECTION

One of our best models for enclosing outdoor living areas or for a new garage door to complement the architecture of a modern home, is the stylish Modern Classic 7500. With its completely clear panel, this modern and architecturally refined garage door will instantly boost your home's curb appeal.

### Tongue & Groove Section Joints

Precisely designed thermally broken section joints reduce air infiltration and create weathertight seal.

# Optional Insulation 3

Options include (EPS) polystyrene insulation in the door frame as well as insulated glass.

## Bottom Weather Seal 5

Keeps out wind, rain, debris and other elements for added energy savings.

# Anodized Aluminum 2 Frame

Frame members are mechanically fastened at joints creating an exceptionally high strength door frame.

# Glass Panels

1/8" clear tempered glass is standard and other obscure or tinted glass are available.

7 Mahogany

8 Dark Walnut

9 Italian Rosewood