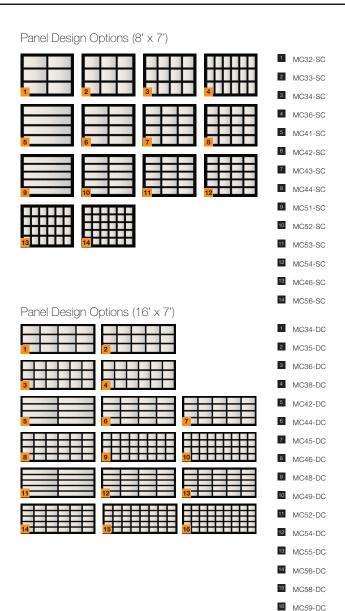

# Modern Classic 7500





# PANEL DESIGN OPTIONS



# SAFETY, LUXERY & SELECTION

One of our best models for enclosing outdoor living areas or for a new garage door to complement the architecture of a modern home, is the stylish Modern Classic 7500. With its completely clear panel, this modern and architecturally refined garage door will instantly boost your home's curb appeal.



### Tongue & Groove Section Joints

Precisely designed thermally broken section joints reduce air infiltration and create weathertight seal.

# Optional Insulation 3

Options include (EPS) polystyrene insulation in the door frame as well as insulated glass.

## Bottom Weather Seal 5

Keeps out wind, rain, debris and other elements for added energy savings.

# Anodized Aluminum 2 Frame

Frame members are mechanically fastened at joints creating an exceptionally h