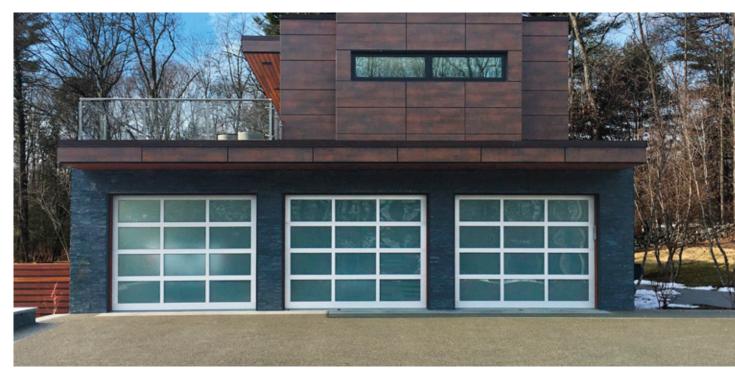

# MODERN CLASSIC 7500

Residential Aluminum Garage Doors

MC44-DC Dark Bronze Anodized Finish with Satin Etch Glass

Left Facing Page Image: MC44-DC Dark Bronze Anodized Finish with Satin Etch Glass Bottom Left Image: Close-up of a dark bronze anodized frame with satin etch glass.

**Panel Features** 