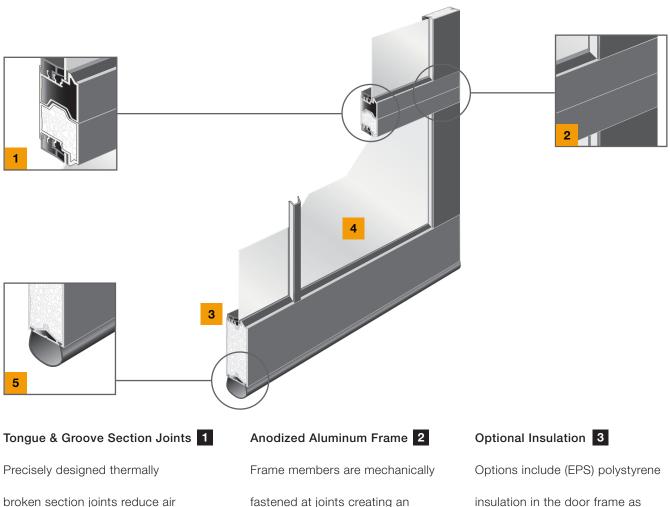

## Section Detail

SECTION DETAIL Modern Classic panels are constructed using heavy duty commercial grade extruded aluminum stiles and rails. Choose from one of our beautiful anodized or solid powder coat finishes. Obscure and tinted glass as well as solid aluminum and expanded metal panels are also available.

#### Glass panels 4

1/8" clear tempered glass is standard and other obscure or tinted glass are available.

fastened at joints creating an exceptionally high strength door frame.

Bottom Weather Seal 5 Keeps out wind, rain, debris and other elements for added energy savings.

insulation in the door frame as well as insulated glass.

Panel Design Options