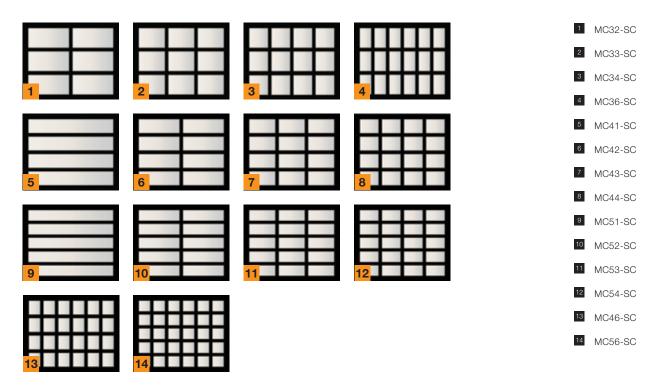

# Panel Design Options (8' x 7')

#### CHOOSE YOUR PANEL DESIGN.

Panels come in a wide range of different styles allowing you to choose the perfect match for the design of your home.

MC43-SC Clear Anodized Finish with Satin Etch Glass

Panel Design Options