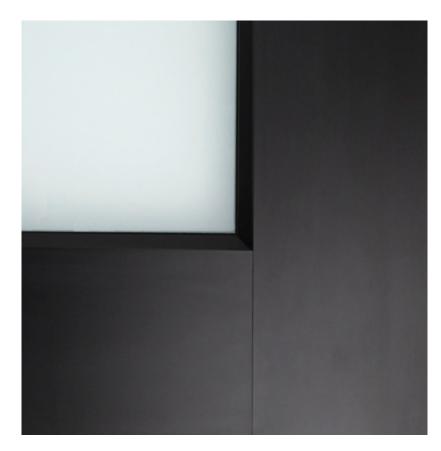

## Section Detail

SECTION DETAIL Modern Classic panels are constructed using heavy duty commercial grade extruded aluminum stiles and rails. Choose from one of our beautiful anodized or solid powder coat finishes. Obscure and tinted glass as well as solid aluminum and expanded metal panels are also available.

Left Facing Page Image: MC44-DC Dark Bronze Anodized Finish with Satin Etch Glass Bottom Left Image: Close-up of a dark bronze anodized frame with satin etch glass.

**Panel Features** 