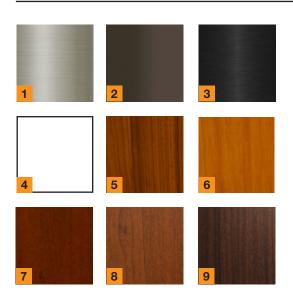

## Color Options

#### CHOOSE YOUR BEST MATCH.

Panels are available in nine standard colors ready for your personal touch to enhance the look of your home.