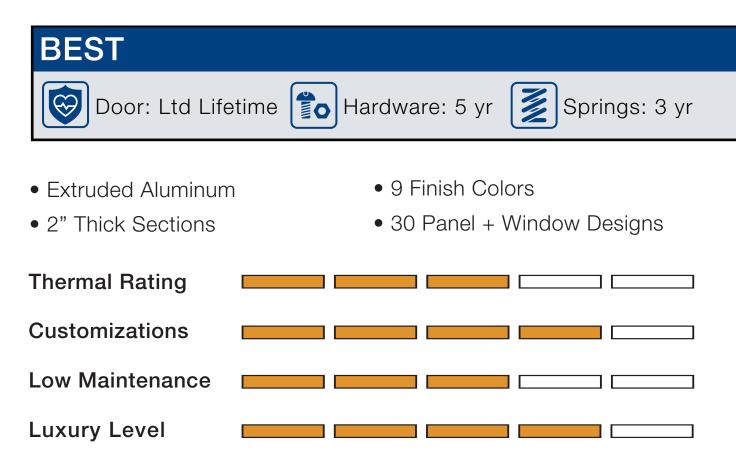

## The Industry Leader in Innovative Door Safety, Luxury, and Selection

infiltration and create weather tight seal.

#### Glass panels 4

1/8" clear tempered glass is standard and other obscure or tinted glass are available.

fastened at joints creating an exceptionally high strength door frame.

Bottom Weather Seal 5 Keeps out wind, rain, debris and other elements for added energy savings.

insulation in the door frame as well as insulated glass.

Panel Design Options