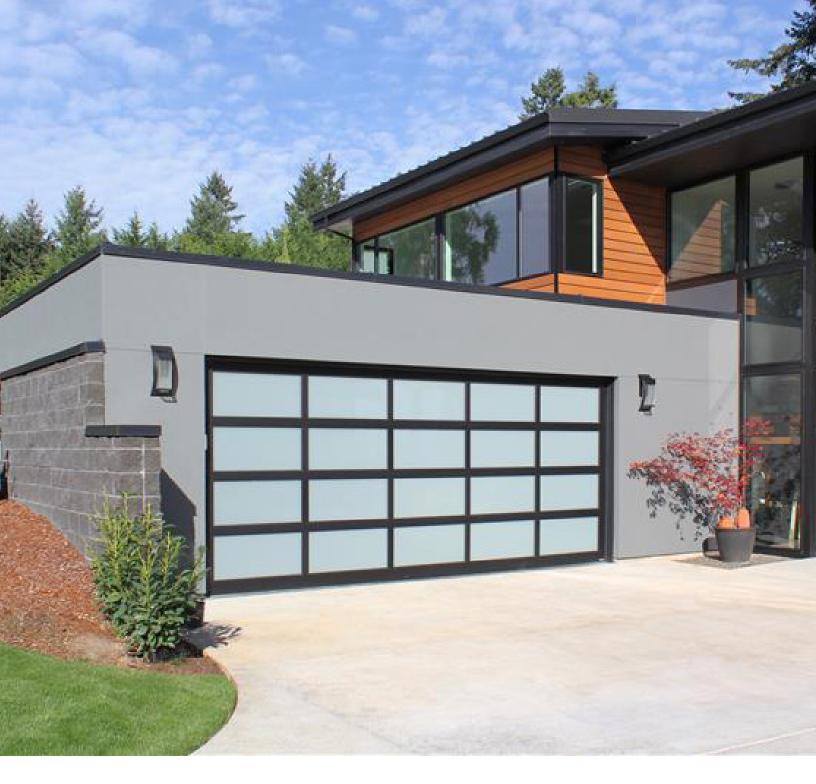

# MODERN CLASSIC 7500

Residential Aluminum Garage Doors

MC44-DC Dark Bronze Anodized Finish with Satin Etch Glass

Left Facing Page Image: MC44-DC Dark Bronze Anodized Finish with Satin Etch Glass Bottom Left Image: Close-up of a dark bronze anodized frame with satin etch glass.

**Panel Features** 