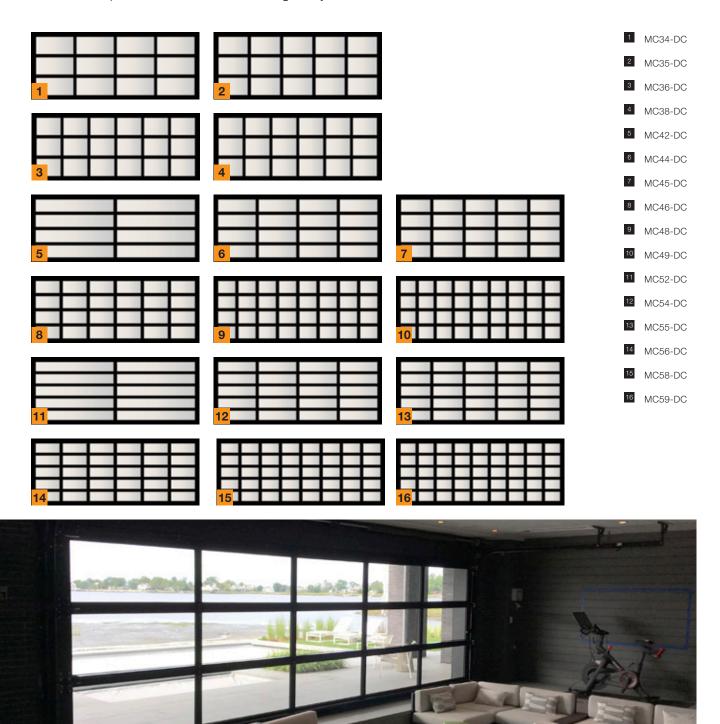

# Panel Design Options (16' x 7')

#### CHOOSE YOUR PANEL DESIGN.

Panels come in a wide range of different styles allowing you to choose the perfect match for the design of your home.

6

Color Options | Glass Options