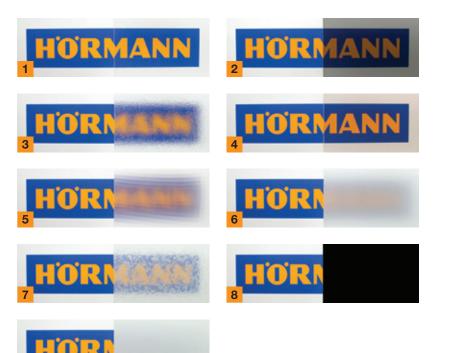

## Glass Options

\*Glass Options are available in both uninsulated or insulated variants \*\*Laminate glass options not available in insulated variant